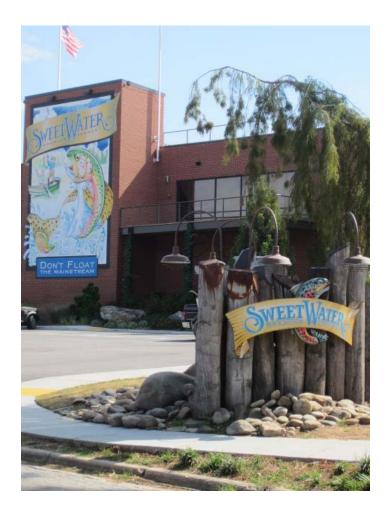

## Sweetwater Brewing Company 195 Ottley Drive NE Atlanta, Fulton County, Georgia 30324

One Consulting Group, Inc. has been Sweetwater Brewing Company's environmental consultant since our founding in 2006. Initially, we reviewed and adjusted the Brewery's wastewater for compliance with its City of Atlanta discharge permit. Instead of implementing costly pre-treatment prior to discharge, we recommended changes to ongoing operations that achieved full permit compliance, as well as provide nutrient and phosphorous rich fertilizer to our local, organic farming community.

After the successful expansion, the Sweetwater Brewing Company is now one of the largest craft brewers in the United States.

Client contact and reference:

Sweetwater Brewing Company Fredrick Bensch 3 Ravinia Drive, Suite 1700 Atlanta, Georgia 30346 (404) 691-ALES